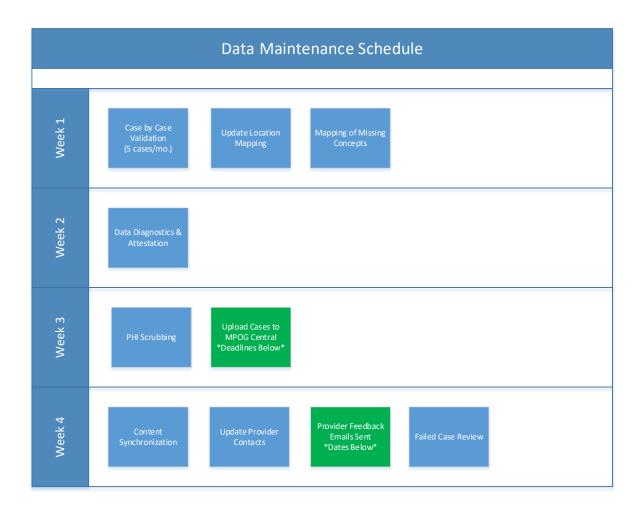

## **2022 DATA UPLOAD SCHEDULE**

| Upload Deadline |                                        | Provider Emails |                                        |
|-----------------|----------------------------------------|-----------------|----------------------------------------|
| 1/19            | 3 <sup>rd</sup> Wednesday of January   | 1/26            | 4 <sup>th</sup> Wednesday of January   |
| 2/16            | 3 <sup>rd</sup> Wednesday of February  | 2/23            | 4 <sup>th</sup> Wednesday of February  |
| 3/16            | 3 <sup>rd</sup> Wednesday of March     | 3/23            | 4 <sup>th</sup> Wednesday of March     |
| 4/20            | 3 <sup>rd</sup> Wednesday of April     | 4/27            | 4 <sup>th</sup> Wednesday of April     |
| 5/18            | 3 <sup>rd</sup> Wednesday of May       | 5/25            | 4 <sup>th</sup> Wednesday of May       |
| 6/15            | 3 <sup>rd</sup> Wednesday of June      | 6/22            | 4 <sup>th</sup> Wednesday of June      |
| 7/20            | 3 <sup>rd</sup> Wednesday of July      | 7/27            | 4 <sup>th</sup> Wednesday of July      |
| 8/17            | 3 <sup>rd</sup> Wednesday of August    | 8/24            | 4 <sup>th</sup> Wednesday of August    |
| 9/21            | 3 <sup>rd</sup> Wednesday of September | 9/28            | 4 <sup>th</sup> Wednesday of September |
| 10/19           | 3 <sup>rd</sup> Wednesday of October   | 10/26           | 4 <sup>th</sup> Wednesday of October   |
| 11/16           | 3 <sup>rd</sup> Wednesday of November  | 11/23           | 4 <sup>th</sup> Wednesday of November  |
| 12/14           | 2 <sup>nd</sup> Wednesday of December  | 12/21           | 3 <sup>rd</sup> Wednesday of December  |

<sup>\*</sup>Uploading site data by the 3<sup>rd</sup> Wednesday of every month will ensure provider emails are sent the 4<sup>th</sup> Wednesday of every month. December 2022 is the exception.